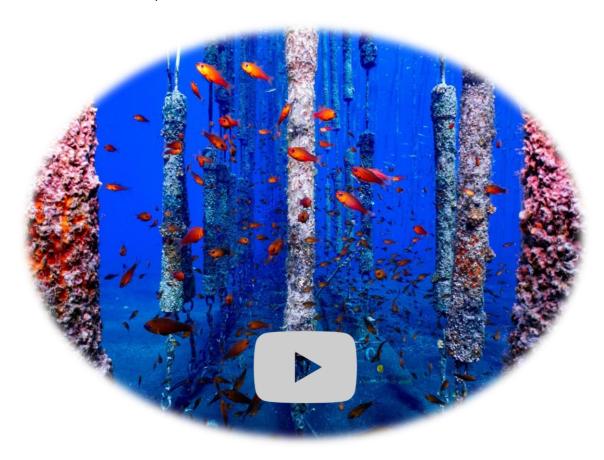

## PERMANENT INSTALLATION - NO NEED TO REMOVE DURING WINTER WEATHER CONDITIONS

The eco-friendly SharkSafe Barrier technology, developed by marine biologists at Stellenbosch University (SU) and their collaborators, has for example been installed at a private island in the Bahamas. The SharkSafe Barrier combines biomimicry of a kelp forest and magnetic fields to keep humans and sharks apart from each other without harming the sharks or large marine species and creating reef environments.

**nature** africa

**BUSINESS INSIDER** 

www.ssbaus.com T+61(0) 488 061292

A **foundation design** based on nature, as the limpet, our foundation is designed with its radiused angularity; to resist tidal flow or wave action turning it over, we have adopted this for the concrete limpet shaped blocks which hold our barriers in position. Note the large sea snail taking up residency on this new barrier installation.