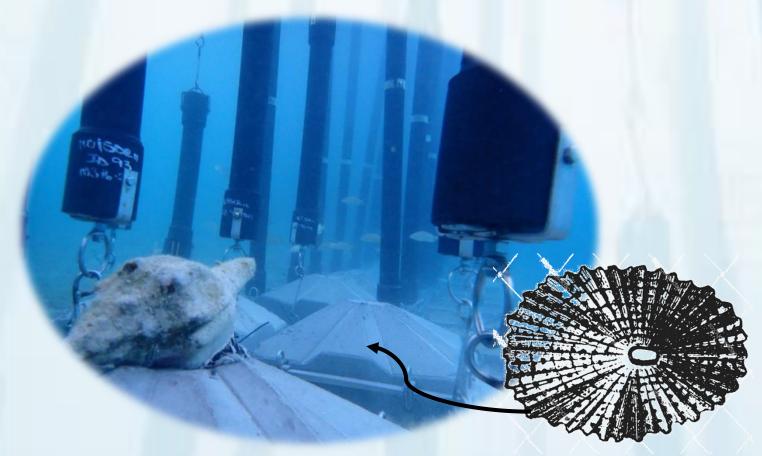

**nature** africa

**BUSINESS INSIDER** 

www.ssbaus.com T+61(0) 488 061292

A **foundation design** based on nature, as the limpet, our foundation is designed with its radiused angularity; to resist tidal flow or wave action turning it over, we have adopted this for the concrete limpet shaped blocks which hold our barriers in position. Note the large sea snail taking up residency on this new barrier installation.