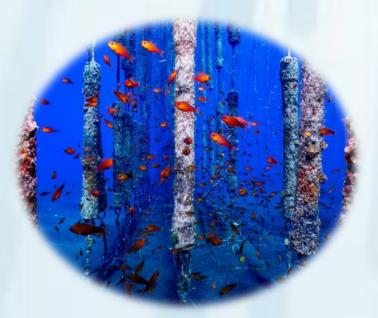

## PERMANENT INSTALLATION - NO NEED TO REMOVE DURING WINTER WEATHER CONDITIONS

The eco-friendly SharkSafe Barrier technology, developed by marine biologists at Stellenbosch University (SU) and their collaborators, has for example been installed at a private island in the Bahamas. The SharkSafe Barrier combines biomimicry of a kelp forest and magnetic fields to keep humans and sharks apart from each other without harming the sharks or large marine species and creating reef environments.

**nature** africa

**BUSINESS INSIDER** 

www.ssbaus.com T+61(0) 488 061292

A **foundation design** based on nature, as the limpet, our foundation is designed with its radiused angularity; to resist tidal flow or wave action turning it over, we have adopted this for the concrete limpet shaped blocks which hold our barriers in position. Note the large sea snail taking up residency on this new barrier installation.