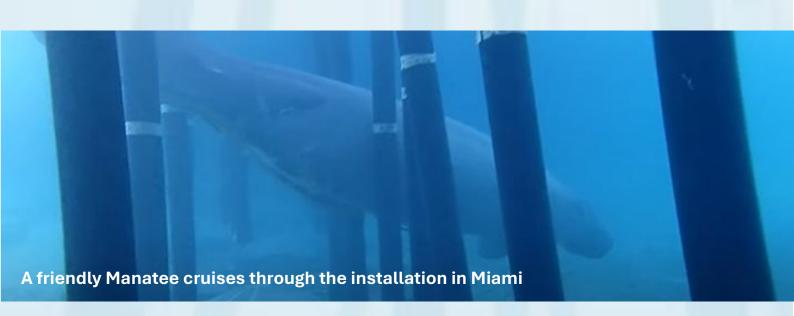

- ✓ Stops Sharks
- ✓ ZERO by-Catch
- ✓ Permanent Installation (no winter retrieval)
  - ✓ Allows marine mammals to pass through
    - ✓ Allows boats to pass through
      - ✓ Creates Living Reefs
    - ✓ ZERO entrapment risk for swimmers

## PERMANENT INSTALLATION - NO NEED TO REMOVE DURING WINTER WEATHER CONDITIONS

The eco-friendly SharkSafe Barrier technology, developed by marine biologists at Stellenbosch University (SU) and their collaborators, has for example been installed at a private island in the Bahamas. The SharkSafe Barrier combines biomimicry of a kelp forest and magnetic fields to keep humans and sharks apart from each other without harming the sharks or large marine species and creating reef environments.