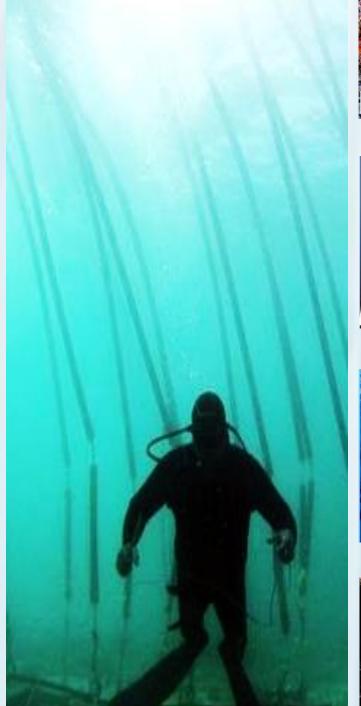

## PERMANENT INSTALLATION - NO NEED TO REMOVE DURING WINTER WEATHER CONDITIONS

The eco-friendly SharkSafe Barrier technology, developed by marine biologists at Stellenbosch University (SU) and their collaborators, has for example been installed at a private island in the Bahamas. The SharkSafe Barrier combines biomimicry of a kelp forest and magnetic fields to keep humans and sharks apart from each other without harming the sharks or large marine species and creating reef environments.